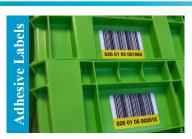

## **Adhesive Labels**

Our range of adhesives can be matched to suit any container substrate, for example different types of plastics, steel or wood.

Permanent under-surface printing ensures the highest levels of scratch resistance and durability.

inotec labels also guarantee effective handling, enabling fast accurate readability with conveyor or hand held scanning systems, which is so critical to the transport and logistics industries.

Our adhesive labels are weather-proof, UV resistant, scratch-proof, and resistant to chemicals.

#### Suitable products:

Barcode: DioTough, Diomaster, Diomaster 250PC

RFID: inotag Diotough, inotag Diomaster, inotag Diomaster 250PC