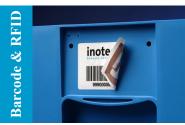

We offer Adhesive and In-mould labels in all Auto Id Formats: Barcode, 2D and RFID.

INO-TAG is the name of our RFID label range which allow fast, accurate, automatic identification of objects without the need for contact or 'line-of-sight' scanning.

#### Suitable products:

Barcode: DioTough, Diomaster, Diomaster 250PC

RFID: inotag Diotough, inotag Diomaster, inotag Diomaster 250PC