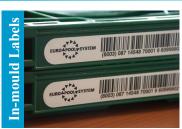

## **In-mould Labels**

inotec also offer in-mould labels, which can be bonded directly into the surface of plastic containers during the manufacturing process.

The bond between label and crate becomes permanent, offering a smooth edgeless surface, which eliminates the risk of contamination behind the label.

This makes our in-mould labels the ideal choice for food and pharmaceutical industries.