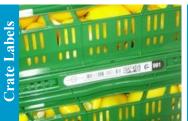

## **Adhesive Labels**

Our range of adhesives can be matched to suit any container substrate, for example different types of plastics, steel or wood.

Permanent under-surface printing ensures the highest levels of scratch resistance and durability.

inotec labels also guarantee effective handling, enabling fast accurate readability with conveyor or hand held scanning systems, which is so critical to the transport and logistics industries.

Our adhesive labels are weather-proof, UV resistant, scratch-proof, and resistant to chemicals.